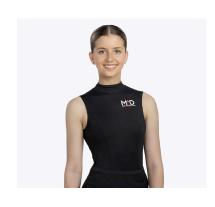

## Ballet Uniform requirements

Choice of High neck leotard OR thick strap leotard in red, purple or black.

Matching colour skirt for Pre-Primary/Primary level (Optional plain black skirt for Senior level students)