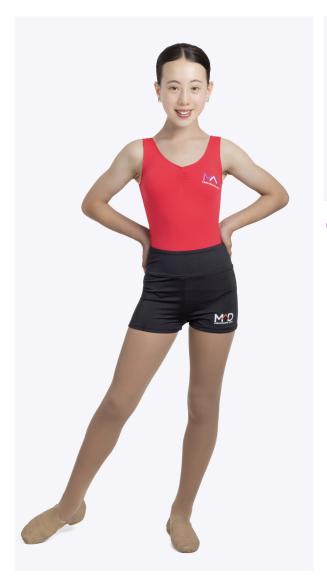

## Jazz/Tap/Acro Musical Theatre Uniform requirements

Choice of Thick strap leotard in Red, Purple or Black OR High neck leotard (Long sleeve crossover for winter)

## Ballet Uniform requirements

Choice of High neck leotard OR thick strap leotard in red, purple or black.

Matching colour skirt for Pre-Primary/Primary level (Optional plain black skirt for Senior level students)

Ballet shoes and tights

Matching colour crossover for winter

Uniform sold exclusively at the Studio or on our website Shoes available at our Stockists. (Studio 7)