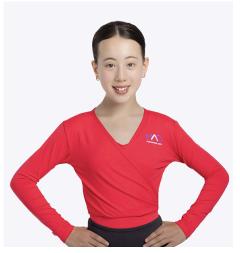

## Jazz/Tap/Acro Musical Theatre Uniform requirements

Choice of Thick strap leotard in Red, Purple or Black OR High neck leotard (Long sleeve crossover for winter)