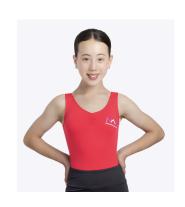

## Jazz/Tap/Acro Musical Theatre Uniform requirements

Choice of Thick strap leotard in Red, Purple or Black OR High neck leotard (Long sleeve crossover for winter)

## Ballet Uniform requirements

Choice of High neck leotard OR thick strap leotard in red, purple or black.

Matching colour skirt for Pre-Primary/Primary level (Optional plain black skirt for Senior level students)