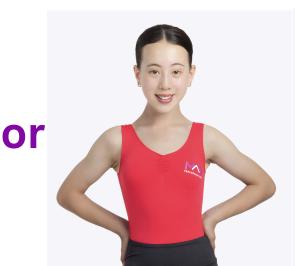

## Jazz/Tap/Acro Musical Theatre Uniform requirements

Choice of Thick strap leotard in Red, Purple or Black OR High neck leotard (Long sleeve crossover for winter)