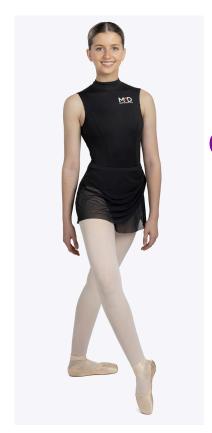

## Ballet Uniform requirements

Choice of High neck leotard OR thick strap leotard in red, purple or black.

Matching colour skirt for Pre-Primary/Primary level (Optional plain black skirt for Senior level students)

Ballet shoes and tights

Matching colour crossover for winter

Uniform sold exclusively at the Studio or on our website Shoes available at our Stockists. (Studio 7)