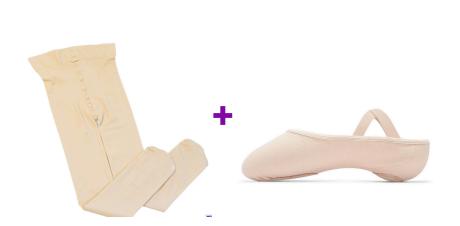

## Ballet Uniform requirements

Choice of High neck leotard OR thick strap leotard in red, purple or black.

Matching colour skirt for Pre-Primary/Primary level (Optional plain black skirt for Senior level students)

Ballet shoes and tights

Matching colour crossover for winter

Uniform sold exclusively at the Studio or on our website Shoes available at our Stockists. (Studio 7)