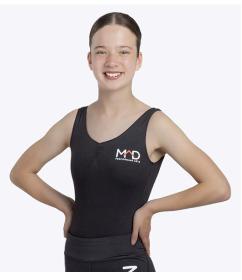

## Jazz/Tap/Acro Musical Theatre Uniform requirements

Choice of Thick strap leotard in Red, Purple or Black OR High neck leotard (Long sleeve crossover for winter)