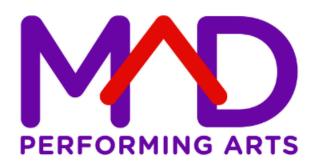

## Jazz/Tap/Acro Musical Theatre Uniform requirements

Choice of Thick strap leotard in Red, Purple or Black OR High neck leotard (Long sleeve crossover for winter)

## Choice of shorts, leggings or jazz pants

Uniform sold exclusively at the Studio or via our website. Shoes available from Studio 7.

\* NO shoes required for ACRO.