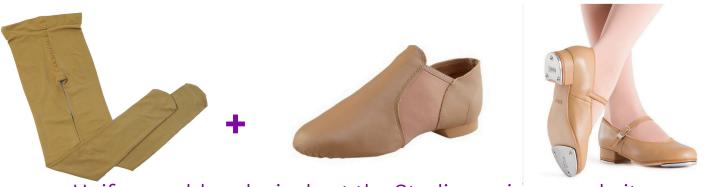

## Jazz/Tap/Acro Musical Theatre Uniform requirements

Choice of Thick strap leotard in Red, Purple or Black OR High neck leotard (Long sleeve crossover for winter)

## Choice of shorts, leggings or jazz pants

Uniform sold exclusively at the Studio or via our website. Shoes available from Studio 7.

\* NO shoes required for ACRO.